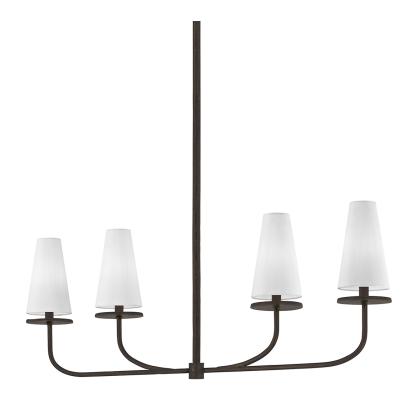

# **MARCEL**

#### F6299-TBZ

### **TEXTURED BRONZE**

Coastal Suitable Finish (EPM): No

# **DIMENSIONS**

Height: 15.25" Width/Diameter: 5" Length: 43.25" Minimum Height: 20.75" Maximum Height: 50.75"

Hanging Type: 1-6" / 2-12" / 1-18" Stems

Product Weight: 7.72lb Sloped Ceiling Compatible: No