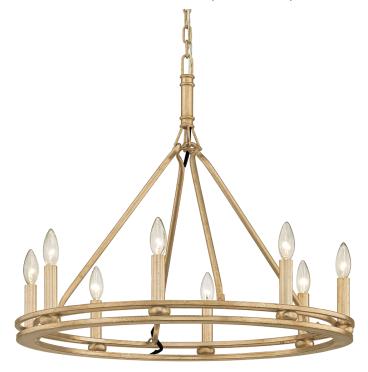

# SUTTON

## F6246-CPL

A pair of rings form the circular silhouette of this stunning chandelier. Candlesticks around the circumference provide an abundance of bright, beautiful light. Also available as a wall sconce in Textured Black. The chandelier is available as a single or double tier in Champagne Silver Leaf or Textured Black. SKU F6233-TBK is exterior or interior, the rest of the family is interior only.