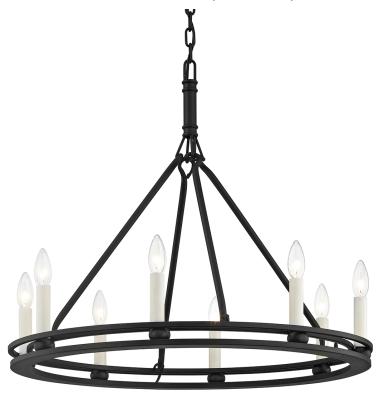

## F6236-TBK

A pair of rings form the circular silhouette of this stunning chandelier. Candlesticks around the circumference provide an abundance of bright, beautiful light. Also available as a wall sconce in Textured Black. The chandelier is available as a single or double tier in Champagne Silver Leaf or Textured Black. SKU F6233-TBK is exterior or interior, the rest of the family is interior only.

#### **DIMENSIONS**

Height: 24"

Width/Diameter: 27.5"
Minimum Height: 26"
Maximum Height: 97"
Product Weight: 12.13lb
Sloped Ceiling Compatible: No

Living Finish: No Uplight Only: No

# Bulb 1

Bulb Included: No

Socket: E12 Candelabra Base

Max Wattage: 60 Bulb Quantity: 8 Bulb Included: No Wire Length: 120"

Gem Box Required (2"x3"): No

Dark Sky: No