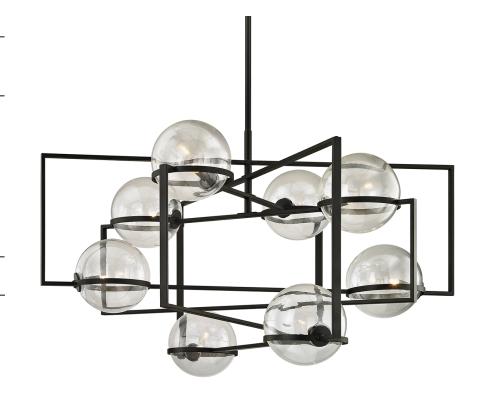

# ELLIOT F6228-TBK

### DIMENSIONS

Height: 25.5" Width/Diameter: 44" Minimum Height: 32.5" Maximum Height: 74.5" Hanging Type: 1-6" / 2-12" / 1-18" Stems Product Weight: 24.47lb Sloped Ceiling Compatible: Yes Living Finish: No Uplight Only: No

#### Shade

ELECTRICAL

Bulb 1 Bulb Included: No Socket: G9 Bulb Type: G9 LED Max Wattage: 25 Bulb Quantity: 8 Bulb Included: No Wire Length: 120" Gem Box Required (2"x3"): No Dark Sky: No