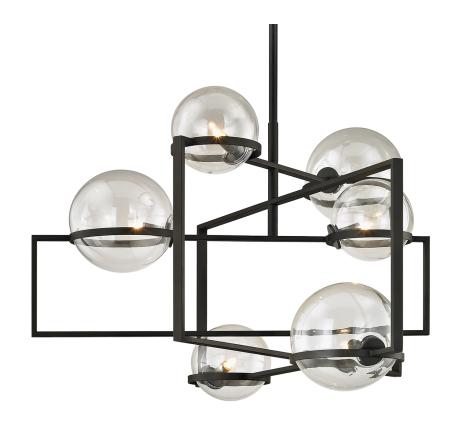

# ELLIOT F6226-TBK

## DIMENSIONS

Height: 24" Width/Diameter: 30" Minimum Height: 28.5" Maximum Height: 70.5" Canopy/Backplate: 6" Hanging Type: 1-6" / 2-12" / 1-18" Stems Product Weight: 19.84lb Canopy/Backplate Shape: Round Sloped Ceiling Compatible: No Living Finish: No Uplight Only: No