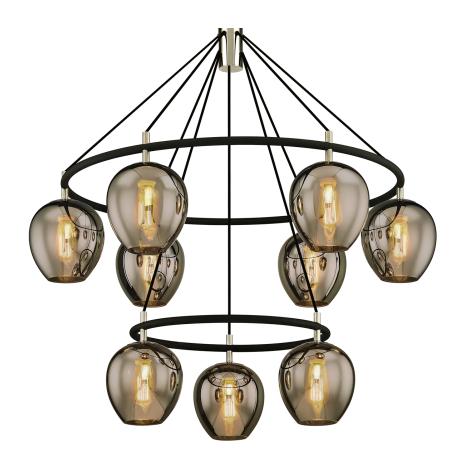

### DIMENSIONS

Height: 41" Width/Diameter: 40" Minimum Height: 47.75" Maximum Height: 89.75" Hanging Type: 1-6" / 2-12" / 1-18" Stems Product Weight: 31.31lb Sloped Ceiling Compatible: Yes Living Finish: No Uplight Only: No

### Shade

ELECTRICAL

#### Bulb 1

Bulb Included: No Socket: E26 Medium Base Bulb Type: A19 Max Wattage: 60 Bulb Quantity: 9 Bulb Included: No Wire Length: 120" Gem Box Required (2"x3"): No Dark Sky: No