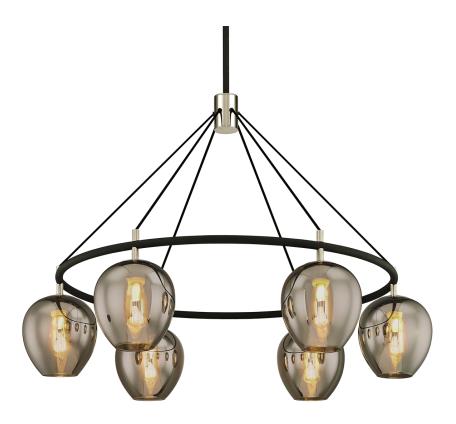

# **DIMENSIONS**

Height: 28.75" Width/Diameter: 40" Minimum Height: 35.5" Maximum Height: 77.5" Canopy/Backplate: 6"

Hanging Type: 1-6" / 2-12" / 1-18" Stems

Product Weight: 26.46lb

Canopy/Backplate Shape: Round Sloped Ceiling Compatible: Yes

### Bulb 1

Bulb Included: No

Socket: E26 Medium Base

Max Wattage: 60 Bulb Quantity: 6 Bulb Included: No Wire Length: 120"

Gem Box Required (2"x3"): No

Dark Sky: No