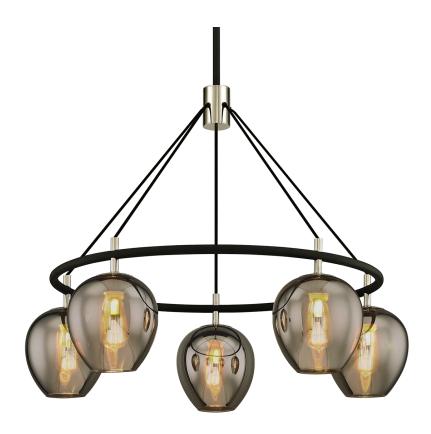

# **DIMENSIONS**

Height: 27"

Width/Diameter: 35.25" Minimum Height: 33.75" Maximum Height: 75.75"

Hanging Type: 1-6" / 2-12" / 1-18" Stems

Product Weight: 18.74lb Sloped Ceiling Compatible: Yes

Living Finish: No Uplight Only: No

#### Bulb 1

Bulb Included: No

Socket: E26 Medium Base

Max Wattage: 60 Bulb Quantity: 5 Bulb Included: No Wire Length: 120"

Gem Box Required (2"x3"): No

Dark Sky: No