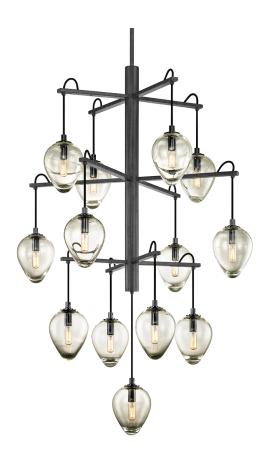

# **BRIXTON**

#### F6208-GRA/BCR

## **DIMENSIONS**

Height: 53.25" Width/Diameter: 36" Minimum Height: 60" Maximum Height: 102"

Hanging Type: 1-6" / 2-12" / 1-18" Stems

Product Weight: 33.07lb Sloped Ceiling Compatible: Yes

Living Finish: No Uplight Only: No