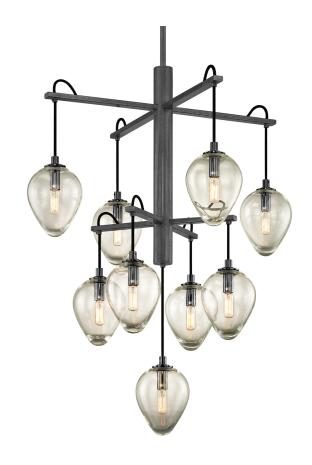

# **BRIXTON**

#### F6207-GRA/BCR

### **GRAPHITE w/ BLACK CHROME**

Coastal Suitable Finish (EPM): No

## **DIMENSIONS**

Height: 38.5"

Width/Diameter: 30.25" Minimum Height: 45.25" Maximum Height: 87.25"

Hanging Type: 1-6" / 2-12" / 1-18" Stems

Product Weight: 22.1lb

Sloped Ceiling Compatible: Yes

Living Finish: No Uplight Only: No

## Shade

#### Bulb 1

Bulb Included: No

Socket: E12 Candelabra Base

Bulb Type: B11 Max Wattage: 40 Bulb Quantity: 9 Bulb Included: No Wire Length: 120"

Gem Box Required (2"x3"): No

Dark Sky: No