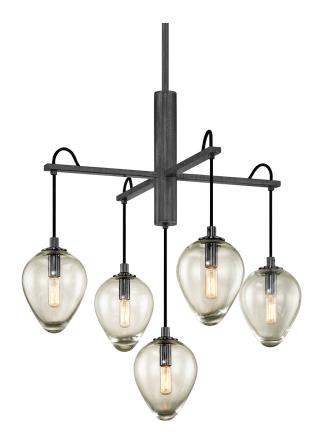

# **BRIXTON**

## F6206-GRA/BCR

#### **GRAPHITE**

Coastal Suitable Finish (EPM): No

# **DIMENSIONS**

Height: 29"
Width/Diameter: 26"
Minimum Height: 35.75"
Maximum Height: 77.75"

Hanging Type: 1-6" / 2-12" / 1-18" Stems

Product Weight: 14.77lb

Sloped Ceiling Compatible: Yes

Living Finish: No Uplight Only: No

## Shade

## Bulb 1

Bulb Included: No

Socket: E12 Candelabra Base

Bulb Type: B11 Max Wattage: 40 Bulb Quantity: 5 Bulb Included: No Wire Length: 120"

Gem Box Required (2"x3"): No

Dark Sky: No