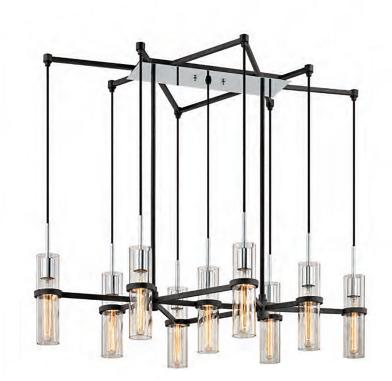

## **FINISHES**

### TEXTURED IRON w/ POLISHED CHROME

Coastal Suitable Finish (EPM): No

## **DIMENSIONS**

Height: 10.25" Width/Diameter: 27" Length: 44"

Minimum Height: 27.5" Maximum Height: 63.5"

Hanging Type: 1-6" / 2-12" / 1-18" Stems

Product Weight: 27.12lb

Canopy/Backplate Shape: Rectangular