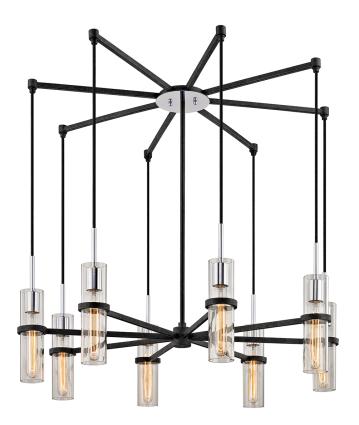

## **FINISHES**

#### TEXTURED IRON w/ POLISHED CHROME

Coastal Suitable Finish (EPM): No

## **DIMENSIONS**

Height: 10.25" Width/Diameter: 36" Minimum Height: 20.5" Maximum Height: 56.5"

Hanging Type: 1-6" / 2-12" / 1-18" Stems

Product Weight: 19.84lb Sloped Ceiling Compatible: No

Living Finish: No Uplight Only: No

#### Bulb 1

Bulb Included: No

Socket: E26 Medium Base Bulb Type: T10-8.5 Max Wattage: 75

Bulb Quantity: 8
Bulb Included: No
Wire Length: 120"

Gem Box Required (2"x3"): No

Dark Sky: No