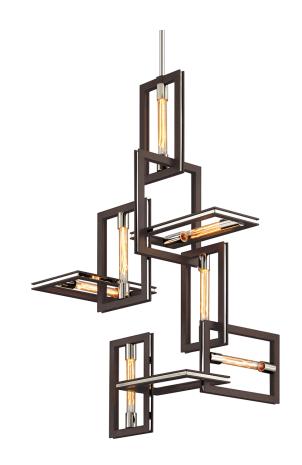

# **ENIGMA**

#### F6187-TBZ/SS

## **DIMENSIONS**

Height: 48.75" Width/Diameter: 24.75" Length: 31.5"

Minimum Height: 56.75" Maximum Height: 98.75"

Hanging Type: 1-6" / 2-12" / 1-18" Stems

Product Weight: 66.1lb

Canopy/Backplate Shape: Square Sloped Ceiling Compatible: No