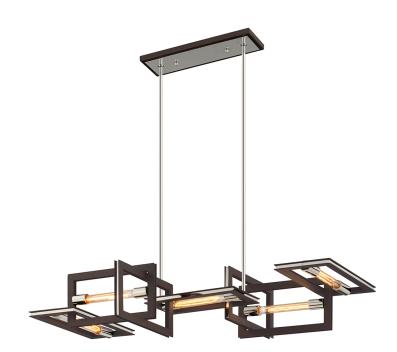

# FINISHES

TEXTURED BRONZE Coastal Suitable Finish (EPM): No

## DIMENSIONS

Height: 11.25" Width/Diameter: 31" Length: 43.5" Minimum Height: 12.25" Maximum Height: 60" Canopy/Backplate: 5" Hanging Type: 1-6" / 2-12" / 1-18" Stems Product Weight: 33lb Canopy/Backplate Shape: Rectangular Sloped Ceiling Compatible: No Living Finish: No Uplight Only: No

#### Bulb 1

Bulb Included: No Socket: E26 Medium Base Bulb Type: T10-9.5 Max Wattage: 75 Bulb Quantity: 5 Bulb Included: No Wire Length: 120" Gem Box Required (2"x3"): No Dark Sky: No