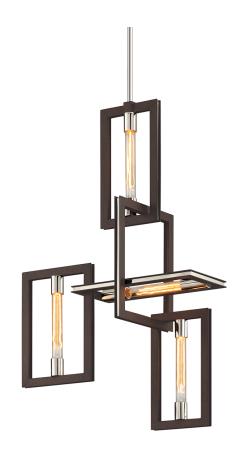

# **ENIGMA**

## F6184-TBZ/SS

# **DIMENSIONS**

Height: 38"

Width/Diameter: 11.25"

Length: 23.75"

Minimum Height: 46.25" Maximum Height: 88.25"

Hanging Type: 1-6" / 2-12" / 1-18" Stems

Product Weight: 27.95lb

Canopy/Backplate Shape: Square Sloped Ceiling Compatible: Yes