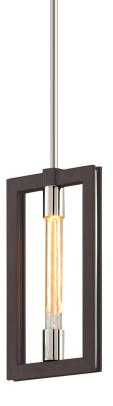

# **ENIGMA**

## F6183-TBZ/SS

## TEXTURED BRONZE w/ STAINLESS STEEL

Coastal Suitable Finish (EPM): No

## **DIMENSIONS**

Height: 14.25" Width/Diameter: 7.75" Length: 1.5" Minimum Height: 22" Maximum Height: 64"

Hanging Type: 1-6" / 2-12" / 1-18" Stems

Product Weight: 8.8lb

Sloped Ceiling Compatible: No

Living Finish: No Uplight Only: No