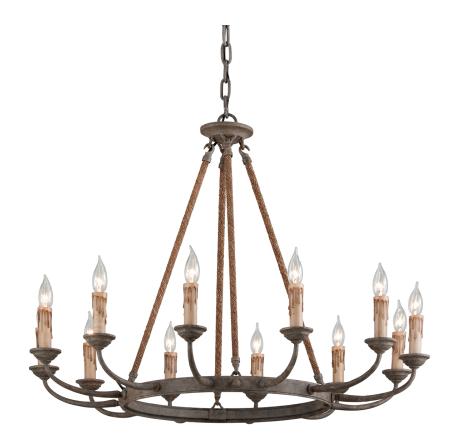

# **CYRANO**

#### F6117-EB

#### **EARTHEN BRONZE**

Coastal Suitable Finish (EPM): No

# **DIMENSIONS**

Height: 27.5"
Width/Diameter: 36"
Canopy/Backplate: 6"
Hanging Type: 72" Chain
Product Weight: 18.7lb

Canopy/Backplate Shape: Round Sloped Ceiling Compatible: Yes

Living Finish: No Uplight Only: No

### Bulb 1

Bulb Included: No

Socket: E12 Candelabra Base

Bulb Type: B11 Max Wattage: 60 Bulb Quantity: 12 Bulb Included: No Wire Length: 120"

Gem Box Required (2"x3"): No

Dark Sky: No