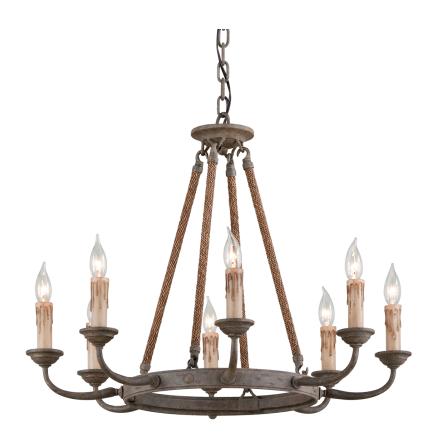

## **FINISHES**

#### **EARTHEN BRONZE**

Coastal Suitable Finish (EPM): No

## **DIMENSIONS**

Height: 22.5"

Width/Diameter: 28.25" Canopy/Backplate: 6" Product Weight: 15.4lb

Canopy/Backplate Shape: Round Sloped Ceiling Compatible: No

Living Finish: No Uplight Only: No

## Bulb 1

Bulb Included: No

Socket: E12 Candelabra Base

Bulb Type: B11 Max Wattage: 60 Bulb Quantity: 8 Bulb Included: No Wire Length: 120"

Gem Box Required (2"x3"): No

Dark Sky: No