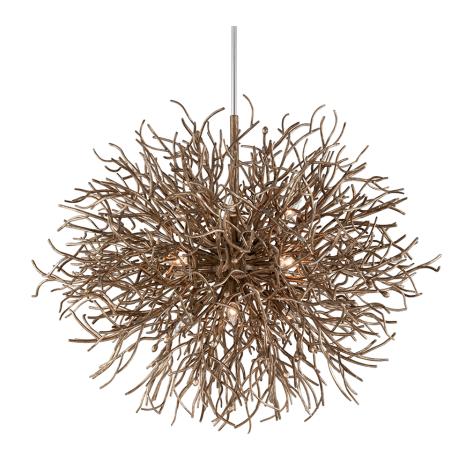

# **SIERRA**

F6098-VZ

#### VIENNA BRONZE

Coastal Suitable Finish (EPM): No

## **DIMENSIONS**

Height: 38.5" Width/Diameter: 50" Minimum Height: 47" Maximum Height: 89" Canopy/Backplate: 8" Product Weight: 108.9lb

Canopy/Backplate Shape: Round Sloped Ceiling Compatible: No

Living Finish: No Uplight Only: No