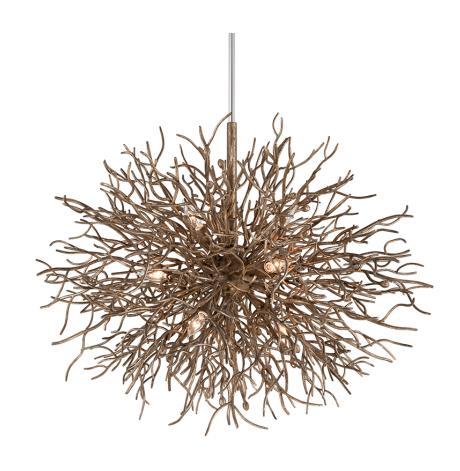

# **SIERRA**

F6097-VZ

#### VIENNA BRONZE

Coastal Suitable Finish (EPM): No

## **DIMENSIONS**

Height: 32.25"
Width/Diameter: 40"
Minimum Height: 40.75"
Maximum Height: 82.75"
Canopy/Backplate: 7"
Product Weight: 59.4lb

Canopy/Backplate Shape: Round Sloped Ceiling Compatible: No