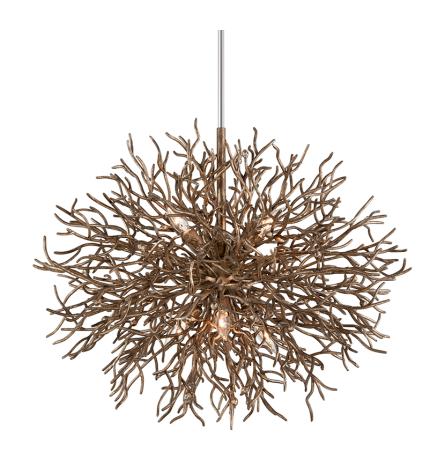

# **SIERRA**

#### F6096-VZ

#### VIENNA BRONZE

Coastal Suitable Finish (EPM): No

### **DIMENSIONS**

Height: 26.25"
Width/Diameter: 32"
Minimum Height: 34.75"
Maximum Height: 76.75"
Canopy/Backplate: 6"

Hanging Type: 1-6" / 2-12" / 1-18" Stems

Product Weight: 39.6lb

Canopy/Backplate Shape: Round Sloped Ceiling Compatible: No