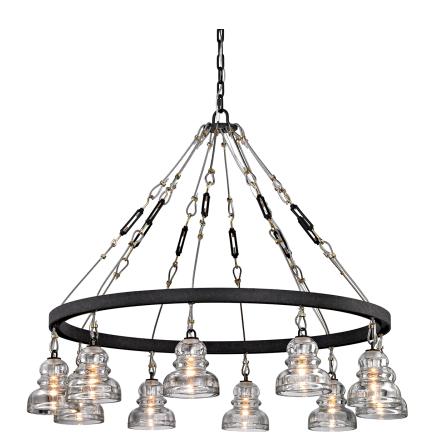

# **MENLO PARK**

F6057

#### DEEP BRONZE

Coastal Suitable Finish (EPM): No

# **DIMENSIONS**

Height: 36"

Width/Diameter: 42.5" Canopy/Backplate: 5.25" Product Weight: 72.6lb

Canopy/Backplate Shape: Round Sloped Ceiling Compatible: No

Living Finish: No Uplight Only: No

#### Shade

Shade 1: Glass Shade 1 Finish: Clear

Shade 1 Bottom L/W: 0" / 5.75"

Shade 1 Height: 5.75"