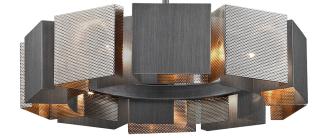

# IMPRESSION F6045-GRA/BN

## FINISHES

GRAPHITE w/ BURNISHED NICKEL Coastal Suitable Finish (EPM): No

### DIMENSIONS

Height: 7.25" Width/Diameter: 27.5" Minimum Height: 14.25" Maximum Height: 56.25" Hanging Type: 1-6" / 2-12" / 1-18" Stems Product Weight: 24.2lb Sloped Ceiling Compatible: Yes Living Finish: No Uplight Only: No

#### Shade

Shade 1 Finish: Graphite