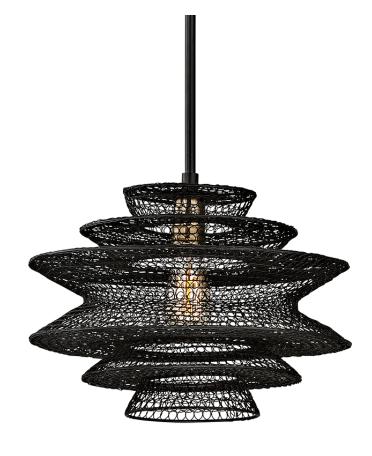

# KOKORO F6015-SBK

# FINISHES

SOFT BLACK Coastal Suitable Finish (EPM): No

# DIMENSIONS

Height: 10.75" Width/Diameter: 15" Minimum Height: 18.75" Maximum Height: 60.75" Hanging Type: 1-6" / 2-12" / 1-18" Stems Product Weight: 8.8lb Sloped Ceiling Compatible: No Living Finish: No Uplight Only: No

#### Shade

Shade 1: Iron Shade 1 Finish: Soft Black