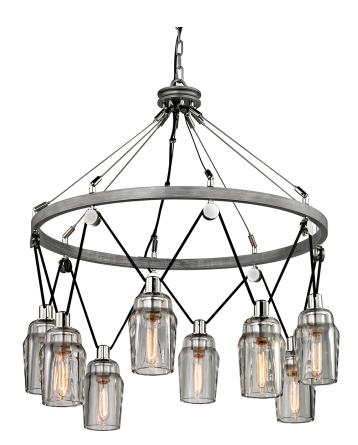

# CITIZEN F5998

## FINISHES

GRAPHITE AND POLISHED NICKEL Coastal Suitable Finish (EPM): No

#### DIMENSIONS

Height: 38.5" Width/Diameter: 33.75" Canopy/Backplate: 5.25" Product Weight: 66lb Canopy/Backplate Shape: Round Sloped Ceiling Compatible: No Living Finish: No Uplight Only: No

#### Shade

Shade 1: Glass Shade 1 Finish: Clear Shade 1 Top Width: 4.75"

#### ELECTRICAL

Bulb 1 Bulb Included: No Socket: E26 Medium Base Max Wattage: 60 Bulb Quantity: 8 Bulb Included: No Wire Length: 120" Gem Box Required (2"x3"): No Dark Sky: No