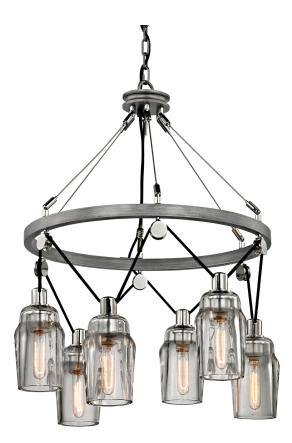

# CITIZEN F5996

## FINISHES

GRAPHITE AND POLISHED NICKEL Coastal Suitable Finish (EPM): No

### DIMENSIONS

Height: 33.25" Width/Diameter: 25" Canopy/Backplate: 5.25" Product Weight: 48.4lb Canopy/Backplate Shape: Round Sloped Ceiling Compatible: No Living Finish: No Uplight Only: No

#### Shade

Shade 1: Glass Shade 1 Finish: Clear Shade 1 Top Width: 4.75"

#### ELECTRICAL

Bulb 1 Bulb Included: No Socket: E26 Medium Base Max Wattage: 60 Bulb Quantity: 6 Bulb Included: No Wire Length: 120" Gem Box Required (2"x3"): No Dark Sky: No