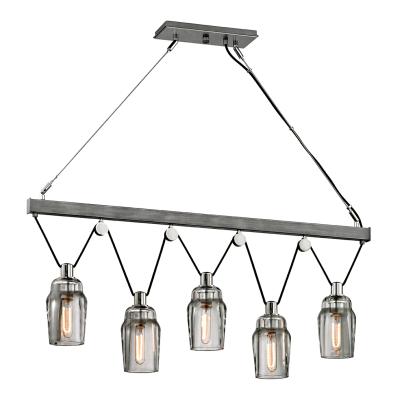

## **FINISHES**

#### **GRAPHITE AND POLISHED NICKEL**

Coastal Suitable Finish (EPM): No

## **DIMENSIONS**

Height: 19"

Width/Diameter: 4.75" Length: 44.75" Minimum Height: 32" Maximum Height: 120" Product Weight: 41.8lb

Canopy/Backplate Shape: Rectangular

Sloped Ceiling Compatible: No

Living Finish: No Uplight Only: No

#### Shade

Shade 1: Glass Shade 1 Finish: Clear Shade 1 Top Width: 4.75"

#### Bulb 1

Bulb Included: No

Socket: E26 Medium Base

Max Wattage: 60 Bulb Quantity: 5 Bulb Included: No Wire Length: 120"

Gem Box Required (2"x3"): No

Dark Sky: No