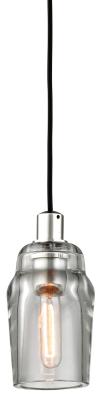

# **CITIZEN**

### F5993-GRA/PN

## **FINISHES**

### **GRAPHITE AND POLISHED NICKEL**

Coastal Suitable Finish (EPM): No

## **DIMENSIONS**

Height: 9.75" Width/Diameter: 4.75" Minimum Height: 13.5" Maximum Height: 124"

Hanging Type: 144" Braided Cord

Product Weight: 7lb

Sloped Ceiling Compatible: Yes

Living Finish: No Uplight Only: No

### Shade