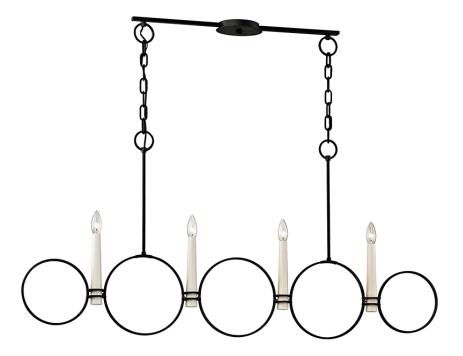

# **JULIETTE**

## F5954

# **DIMENSIONS**

Height: 29" Width/Diameter: 5.5"

Length: 52" Canopy/Backplate: 5.5" Product Weight: 10.56lb

Canopy/Backplate Shape: Round Sloped Ceiling Compatible: No

Living Finish: No Uplight Only: No

## Bulb 1

Bulb Included: No

Socket: E12 Candelabra Base

Max Wattage: 60 Bulb Quantity: 4 Bulb Included: No Wire Length: 120"

Gem Box Required (2"x3"): No

Dark Sky: No