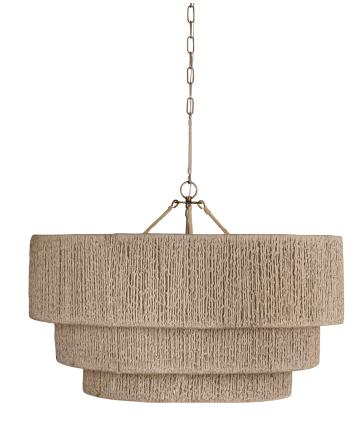

# REZA F5934-PBR

The familiar silhouette of a drum shade is magnified and multiplied in the Reza chandelier. Made from wrapped jute string, with an added layer of knotting that creates allover texture, the cascading shades feature a rich materiality and authentic handicraft that is carried through to the three string suspension cords. The antiqued Patina Brass finish of the metalwork blends neatly with the earthy palette.

### DIMENSIONS

Height: 33.25" Width/Diameter: 34" Minimum Height: 44" Maximum Height: 73.5" Canopy/Backplate: 6" Hanging Type: 72" Chain Product Weight: 6.8lb Canopy/Backplate Shape: Round Sloped Ceiling Compatible: Yes Living Finish: No Uplight Only: No

### Shade

Shade 1: Natural Woven Shade 1 Finish: Natural String Shade 1 Top Width: 34" Shade 1 Bottom L/W: 0" / 22" Shade 1 Height: 17.5"