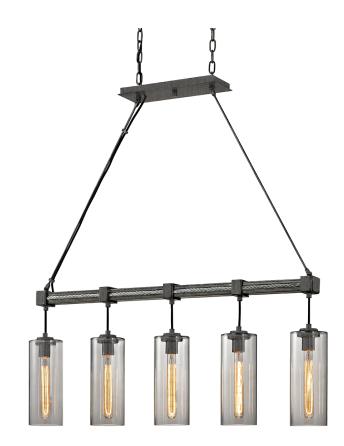

# UNION SQUARE

F5915

## DIMENSIONS

Height: 44" Width/Diameter: 4.5" Length: 42.25" Minimum Height: 50" Maximum Height: 92" Product Weight: 32.78lb Canopy/Backplate Shape: Rectangular Sloped Ceiling Compatible: No Living Finish: No Uplight Only: No

#### Shade

Shade 1: Glass Shade 1 Finish: Smoke Shade 1 Top Width: 4.5" Shade 1 Bottom L/W: 0" / 4.5" Shade 1 Height: 11.5"

#### Bulb 1

Bulb Included: No Socket: E26 Medium Base Max Wattage: 75 Bulb Quantity: 5 Bulb Included: No Wire Length: 120" Gem Box Required (2"x3"): No Dark Sky: No