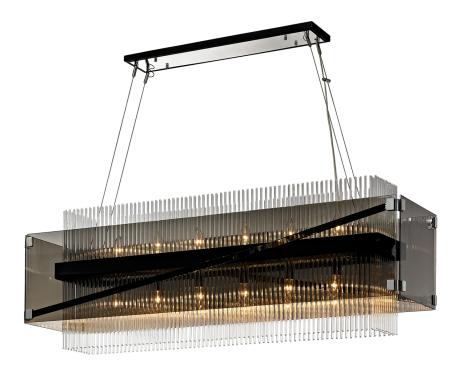

# **APOLLO**

#### F5908-BRZ/PC

### **DIMENSIONS**

Height: 17.5" Width/Diameter: 12.5" Length: 49.75" Minimum Height: 26" Maximum Height: 124"

Hanging Type: 144" Aircraft Cable

Product Weight: 71.5lb

Canopy/Backplate Shape: Rectangular

Sloped Ceiling Compatible: No

#### **ELECTRICAL**

Bulb 1

Bulb Included: No

Socket: E12 Candelabra Base

Bulb Type: B11 Max Wattage: 60 Bulb Quantity: 12 Bulb Included: No Wire Length: 120"

Gem Box Required (2"x3"): No

Dark Sky: No