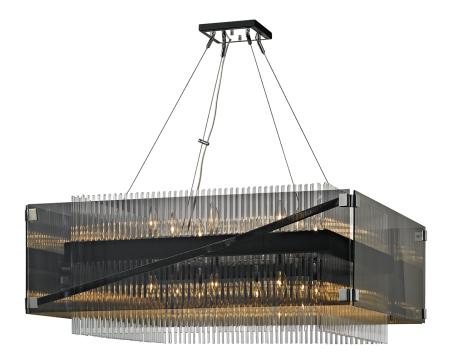

# FINISHES

BRONZE w/ POLISHED CHROME Coastal Suitable Finish (EPM): No

### DIMENSIONS

Height: 14.5" Width/Diameter: 34.5" Length: 34.5" Minimum Height: 25" Maximum Height: 125" Hanging Type: 144" Aircraft Cable Canopy/Backplate Shape: Rectangular Sloped Ceiling Compatible: No Living Finish: No Uplight Only: No

### Bulb 1

Bulb Included: No Socket: E12 Candelabra Base Max Wattage: 40 Bulb Quantity: 16 Bulb Included: No Wire Length: 120" Gem Box Required (2"x3"): No Dark Sky: No