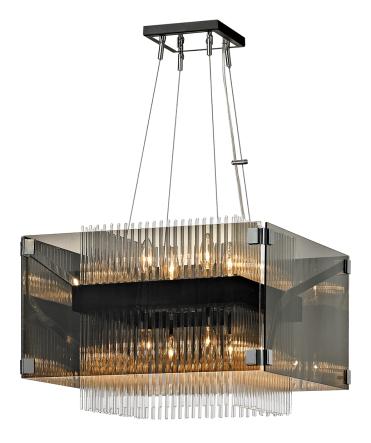

# FINISHES

BRONZE w/ POLISHED CHROME Coastal Suitable Finish (EPM): No

## DIMENSIONS

Height: 14.5" Width/Diameter: 20.5" Length: 20.5" Minimum Height: 25" Maximum Height: 125" Canopy/Backplate: 6.25" Hanging Type: 144" Aircraft Cable Canopy/Backplate Shape: Square Sloped Ceiling Compatible: No Living Finish: No Uplight Only: No

### ELECTRICAL

Bulb 1 Bulb Included: No Socket: E12 Candelabra Base Bulb Type: B11 Max Wattage: 60 Bulb Quantity: 8 Bulb Included: No Wire Length: 120" Gem Box Required (2"x3"): No Dark Sky: No