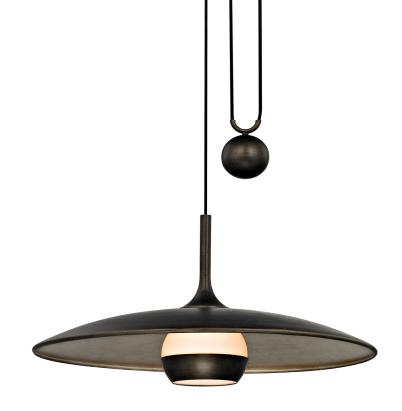

# **ALCHEMY** F5866-VBZ/WSL

## **FINISHES**

VINTAGE BRONZE Coastal Suitable Finish (EPM): No

## DIMENSIONS

Height: 15" Width/Diameter: 30" Minimum Height: 18" Maximum Height: 104" Canopy/Backplate: 6.75" Hanging Type: 144" Braided Cord Product Weight: 20.1lb Canopy/Backplate Shape: Round Sloped Ceiling Compatible: No Living Finish: No Uplight Only: No

#### Shade

Shade 1: Glass Shade 1 Top Width: 7.75" Shade 1 Height: 6"

### ELECTRICAL

Bulb Included: No Socket: E26 Medium Base Bulb Type: A19 Max Wattage: 15 Bulb Quantity: 1 Bulb Included: No Wire Length: 120" Gem Box Required (2"x3"): No Dark Sky: No