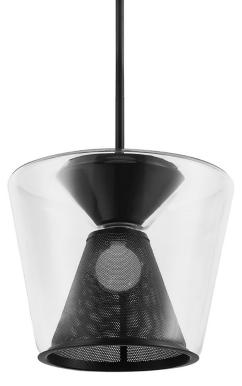

# BERLIN F5852-SBK

## FINISHES

SOFT BLACK Coastal Suitable Finish (EPM): No

### DIMENSIONS

Height: 13.75" Width/Diameter: 15.5" Minimum Height: 20.75" Maximum Height: 62.75" Hanging Type: 1-6" / 2-12" / 1-18" Stems Product Weight: 17.4lb Sloped Ceiling Compatible: Yes Living Finish: No Uplight Only: No

#### Shade