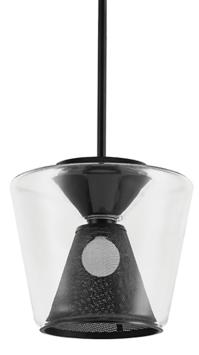

# BERLIN F5851-SBK

#### DIMENSIONS

Height: 11" Width/Diameter: 12.5" Minimum Height: 18" Maximum Height: 60" Hanging Type: 1-6" / 2-12" / 1-18" Stems Product Weight: 10.6lb Sloped Ceiling Compatible: Yes Living Finish: No Uplight Only: No

#### Shade

ELECTRICAL

Bulb 1 Bulb Included: No Socket: E26 Medium Base Bulb Type: G25 Max Wattage: 60 Bulb Quantity: 1 Bulb Included: No Wire Length: 120"

Gem Box Required (2"x3"): No