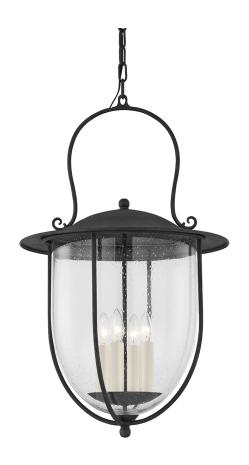

#### FRENCH IRON

Coastal Suitable Finish (EPM): No

# **DIMENSIONS**

Height: 30"
Width/Diameter: 18"
Minimum Height: 36"
Maximum Height: 106.75"
Canopy/Backplate: 5"
Hanging Type: 72" Chain
Product Weight: 19lb

Sloped Ceiling Compatible: No

Living Finish: No Uplight Only: No

#### Shade

Shade 1: Glass

Shade 1 Top Width: 12.5" Shade 1 Height: 15.75"