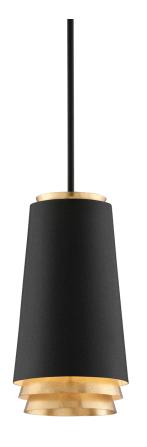

### TEXTURE BLACK w/ VINTAGE GOLD LEAF

Coastal Suitable Finish (EPM): No

### Shade

Shade 1: Steel

Shade 1 Finish: Textured Black