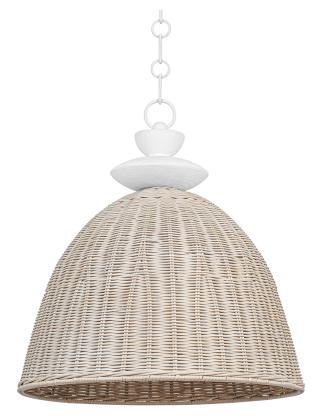

#### F5522-GSW

A white-washed wicker dome shade is suspended from a jewelry-like Gesso White chain and topped with stacked stone accents giving Kahn a clean and fresh look. The natural materials, white palette and smooth shapes make this pendant feel organic, modern and coastal all at the same time.

#### Shade

Shade 1: Wicker

Shade 1 Finish: Whitewashed