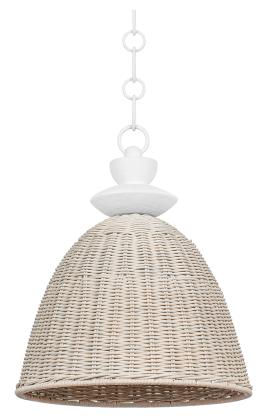

## F5515-GSW

A white-washed wicker dome shade is suspended from a jewelry-like Gesso White chain and topped with stacked stone accents giving Kahn a clean and fresh look. The natural materials, white palette and smooth shapes make this pendant feel organic, modern and coastal all at the same time.

## **GESSO WHITE**

Coastal Suitable Finish (EPM): No

#### Shade

Shade 1: Wicker

Shade 1 Finish: Whitewashed