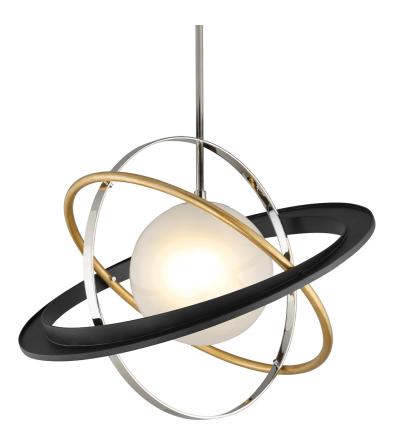

# APOGEE F5513-SFB/VGL/SS

# FINISHES

BRONZE GOLD LEAF AND STAINLESS Coastal Suitable Finish (EPM): No

### DIMENSIONS

Height: 23" Width/Diameter: 30" Minimum Height: 30" Maximum Height: 72" Hanging Type: 1-6" / 2-12" / 1-18" Stems Product Weight: 30lb Sloped Ceiling Compatible: No Living Finish: No Uplight Only: No

#### Shade

ELECTRICAL

Bulb 1 Bulb Included: No Socket: E26 Medium Base

Bulb Type: A19 Max Wattage: 75 Bulb Quantity: 1 Bulb Included: No Wire Length: 120" Gem Box Required (2"x3"): No Dark Sky: No