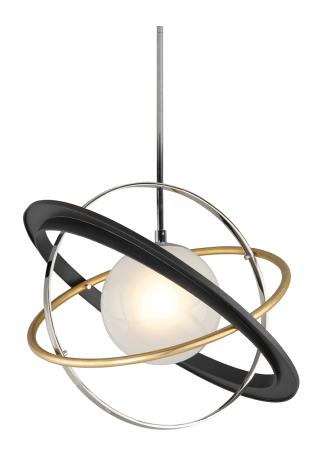

# **APOGEE**

## F5511-SFB/VGL/SS

#### SOFT OFF BLACK

Coastal Suitable Finish (EPM): No

# **DIMENSIONS**

Height: 18.5" Width/Diameter: 24" Minimum Height: 26" Maximum Height: 68"

Hanging Type: 1-6" / 2-12" / 1-18" Stems

Product Weight: 15.4lb Sloped Ceiling Compatible: No

Living Finish: No Uplight Only: No