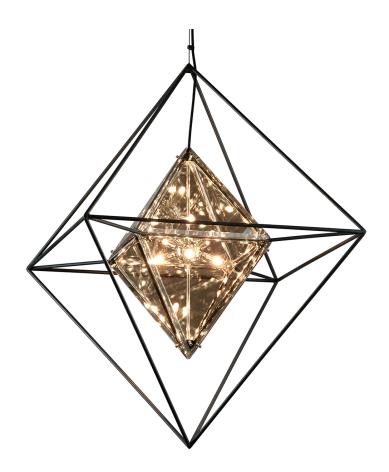

#### **FORGED IRON**

Coastal Suitable Finish (EPM): No

## **DIMENSIONS**

Height: 42"
Width/Diameter: 30"
Minimum Height: 46.5"
Maximum Height: 151.5"
Canopy/Backplate: 6"

Hanging Type: 144" Aircraft Cable

Product Weight: 50lb

Canopy/Backplate Shape: Round Sloped Ceiling Compatible: Yes

#### Shade

Shade 1: Glass Shade 1 Finish: Smoke Shade 1 Top Width: 13.75" Shade 1 Height: 14.25"

#### Bulb 1

Bulb Included: No Socket: G9 Max Wattage: 20 Bulb Quantity: 8 Bulb Included: No Wire Length: 120"

Gem Box Required (2"x3"): No

Dark Sky: No