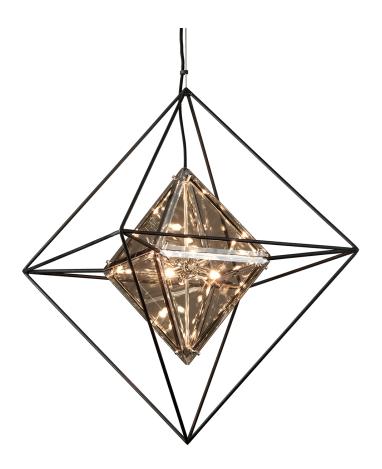

# EPIC F5326-TRN

#### **TEXTURED IRON**

Coastal Suitable Finish (EPM): No

## **DIMENSIONS**

Height: 33.75"
Width/Diameter: 24"
Minimum Height: 38"
Maximum Height: 143"
Hanging Type: 72" Chain
Product Weight: 15.87lb
Sloped Ceiling Compatible: Yes

Living Finish: No Uplight Only: No