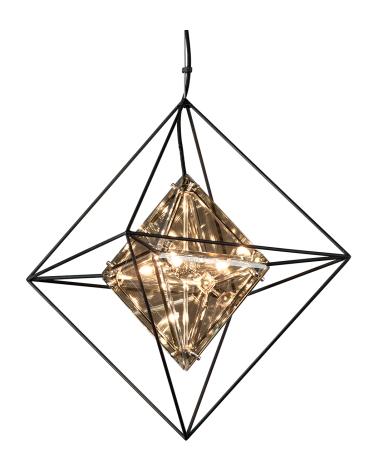

# EPIC F5325-TRN

#### **TEXTURED IRON**

Coastal Suitable Finish (EPM): No

# **DIMENSIONS**

Height: 25.25" Width/Diameter: 18" Minimum Height: 30" Maximum Height: 135.5"

Hanging Type: 144" Aircraft Cable

Product Weight: 22lb

Sloped Ceiling Compatible: Yes

Living Finish: No Uplight Only: No

#### Shade