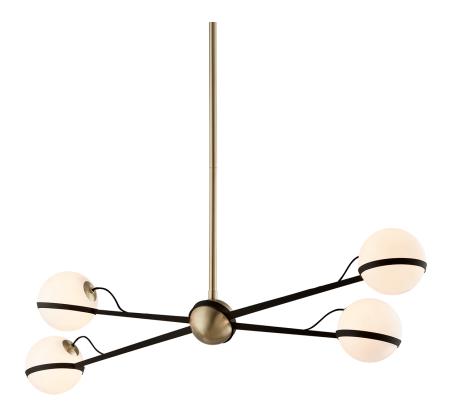

# **ACE**

#### F5307-TBZ/BBA

### **FINISHES**

#### **TEXTURED BRONZE BRUSHED BRASS**

Coastal Suitable Finish (EPM): No

### **DIMENSIONS**

Height: 14.25" Width/Diameter: 17" Length: 49.5" Minimum Height: 21.25"

Maximum Height: 57.25" Canopy/Backplate: 6"

Hanging Type: 1-6" / 2-12" / 1-18" Stems

Product Weight: 40lb

Canopy/Backplate Shape: Rectangle Sloped Ceiling Compatible: Yes