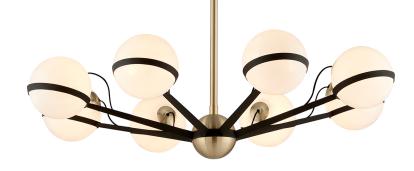

### TEXTURED BRONZE BRUSHED BRASS

Coastal Suitable Finish (EPM): No

## DIMENSIONS

Height: 9" Width/Diameter: 37.75" Minimum Height: 18.25" Maximum Height: 54.25" Canopy/Backplate: 6" Hanging Type: 1-6" / 2-12" / 1-18" Stems Product Weight: 30lb Canopy/Backplate Shape: Round Sloped Ceiling Compatible: Yes Living Finish: No Uplight Only: No

#### Shade