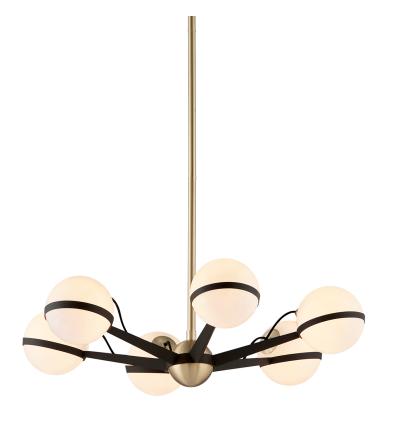

## **FINISHES**

#### **TEXTURED BRONZE BRUSHED BRASS**

Coastal Suitable Finish (EPM): No

## **DIMENSIONS**

Height: 6.5"

Width/Diameter: 27.75" Minimum Height: 11.25" Maximum Height: 53.25"

Hanging Type: 1-6" / 2-12" / 1-18" Stems

Product Weight: 25lb

Sloped Ceiling Compatible: Yes

Living Finish: No Uplight Only: No

## Shade